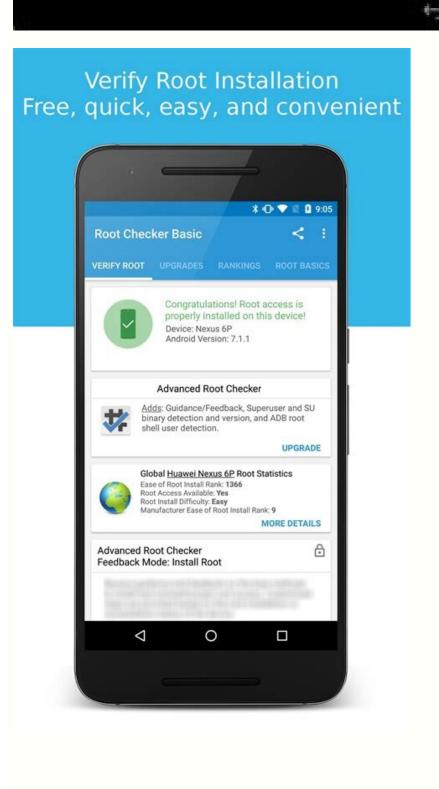

## Root Basics Learn more about root installation

Root checker basic app. Root checker basic pro. Root checker basic pro apk. Root checker basic for pc download. Root checker basic download. Root checker basic mod apk. Root checker basic apk free download. Root checker basic apk.