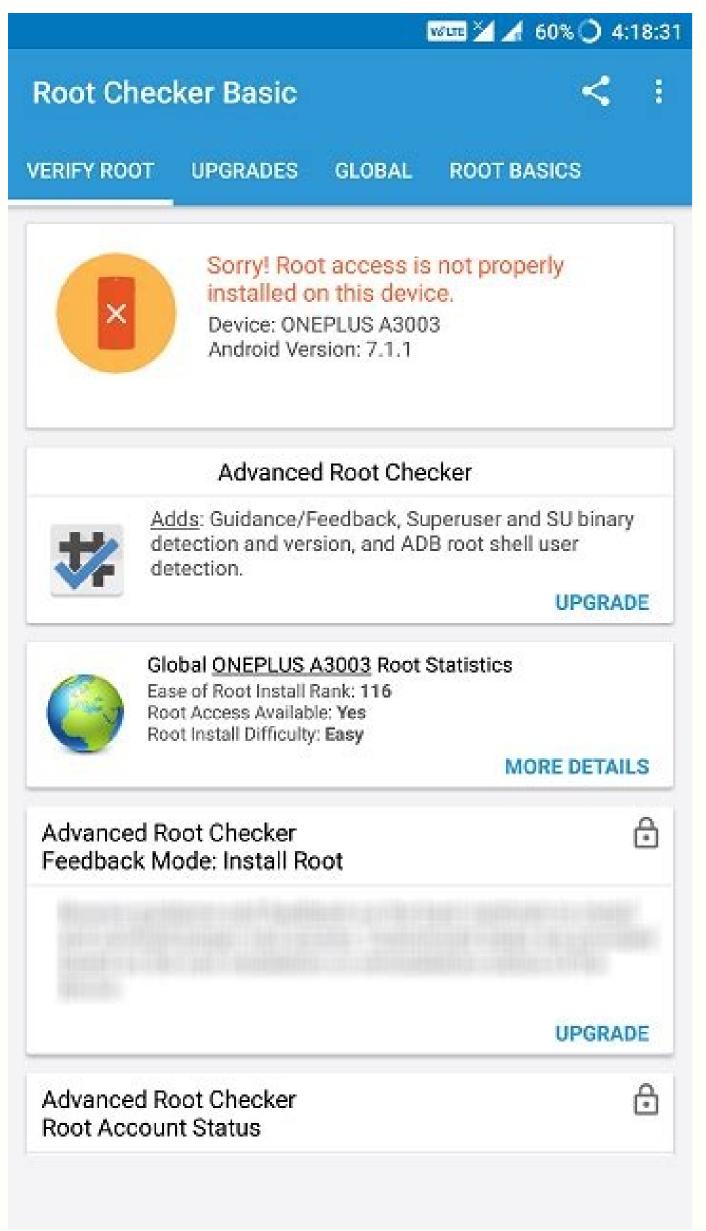

## Root Basics Learn more about root installation

Root checker basic app. Root checker basic pro. Root checker basic pro apk. Root checker basic for pc download. Root checker basic download. Root checker basic mod apk. Root checker basic apk free download. Root checker basic apk.