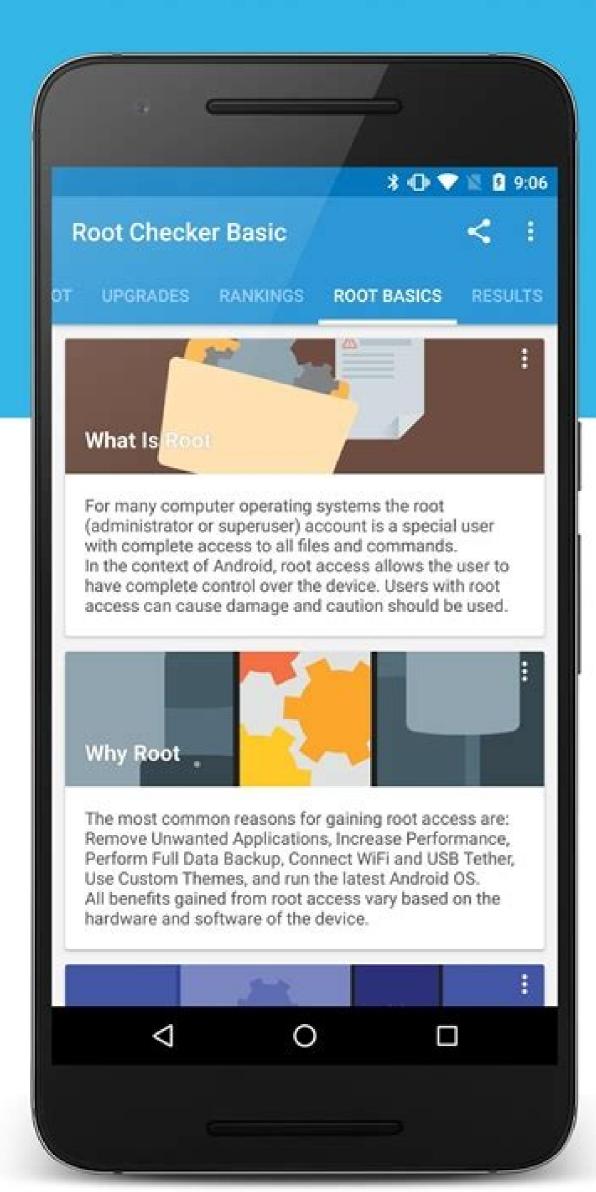

## Root Basics Learn more about root installation

Root checker basic app. Root checker basic pro. Root checker basic pro apk. Root checker basic for pc download. Root checker basic download. Root checker basic mod apk. Root checker basic apk free download. Root checker basic apk.